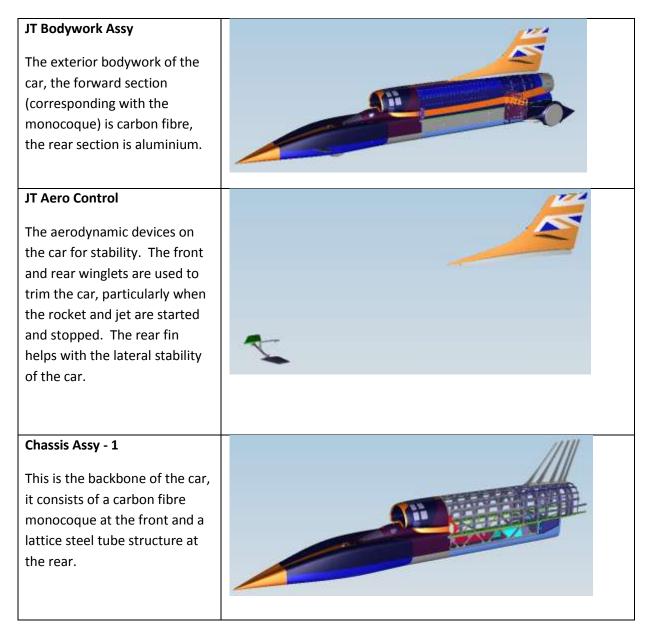

## **BLOODHOUND SSC Sub Assembly Descriptions**

| <b>Chassis Assy - 2</b><br>The Upper and Lower Chassis<br>Assembly.                                    |  |
|--------------------------------------------------------------------------------------------------------|--|
| JT Driver Controls Assembly                                                                            |  |
| JT Front Suspension<br>The suspension sub assembly,<br>with the wheel brakes, split<br>lower wishbones |  |