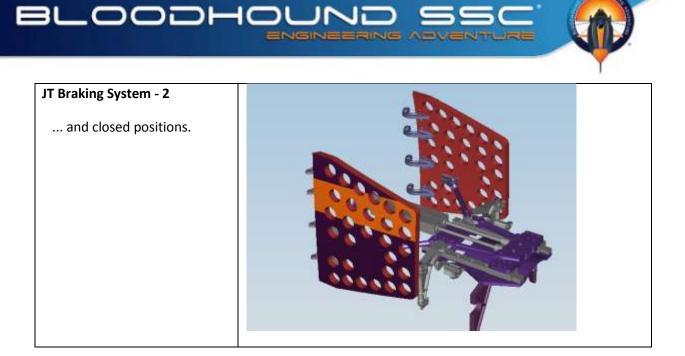

## JT APU Assy The Cosworth CA2010, complete with mounts, gearbox and ice tanks. JT APU Assy The gearbox between the Cosworth CA2010 and the rocket fuel pump, JT Braking System - 1 The airbrakes, with their actuators ... open